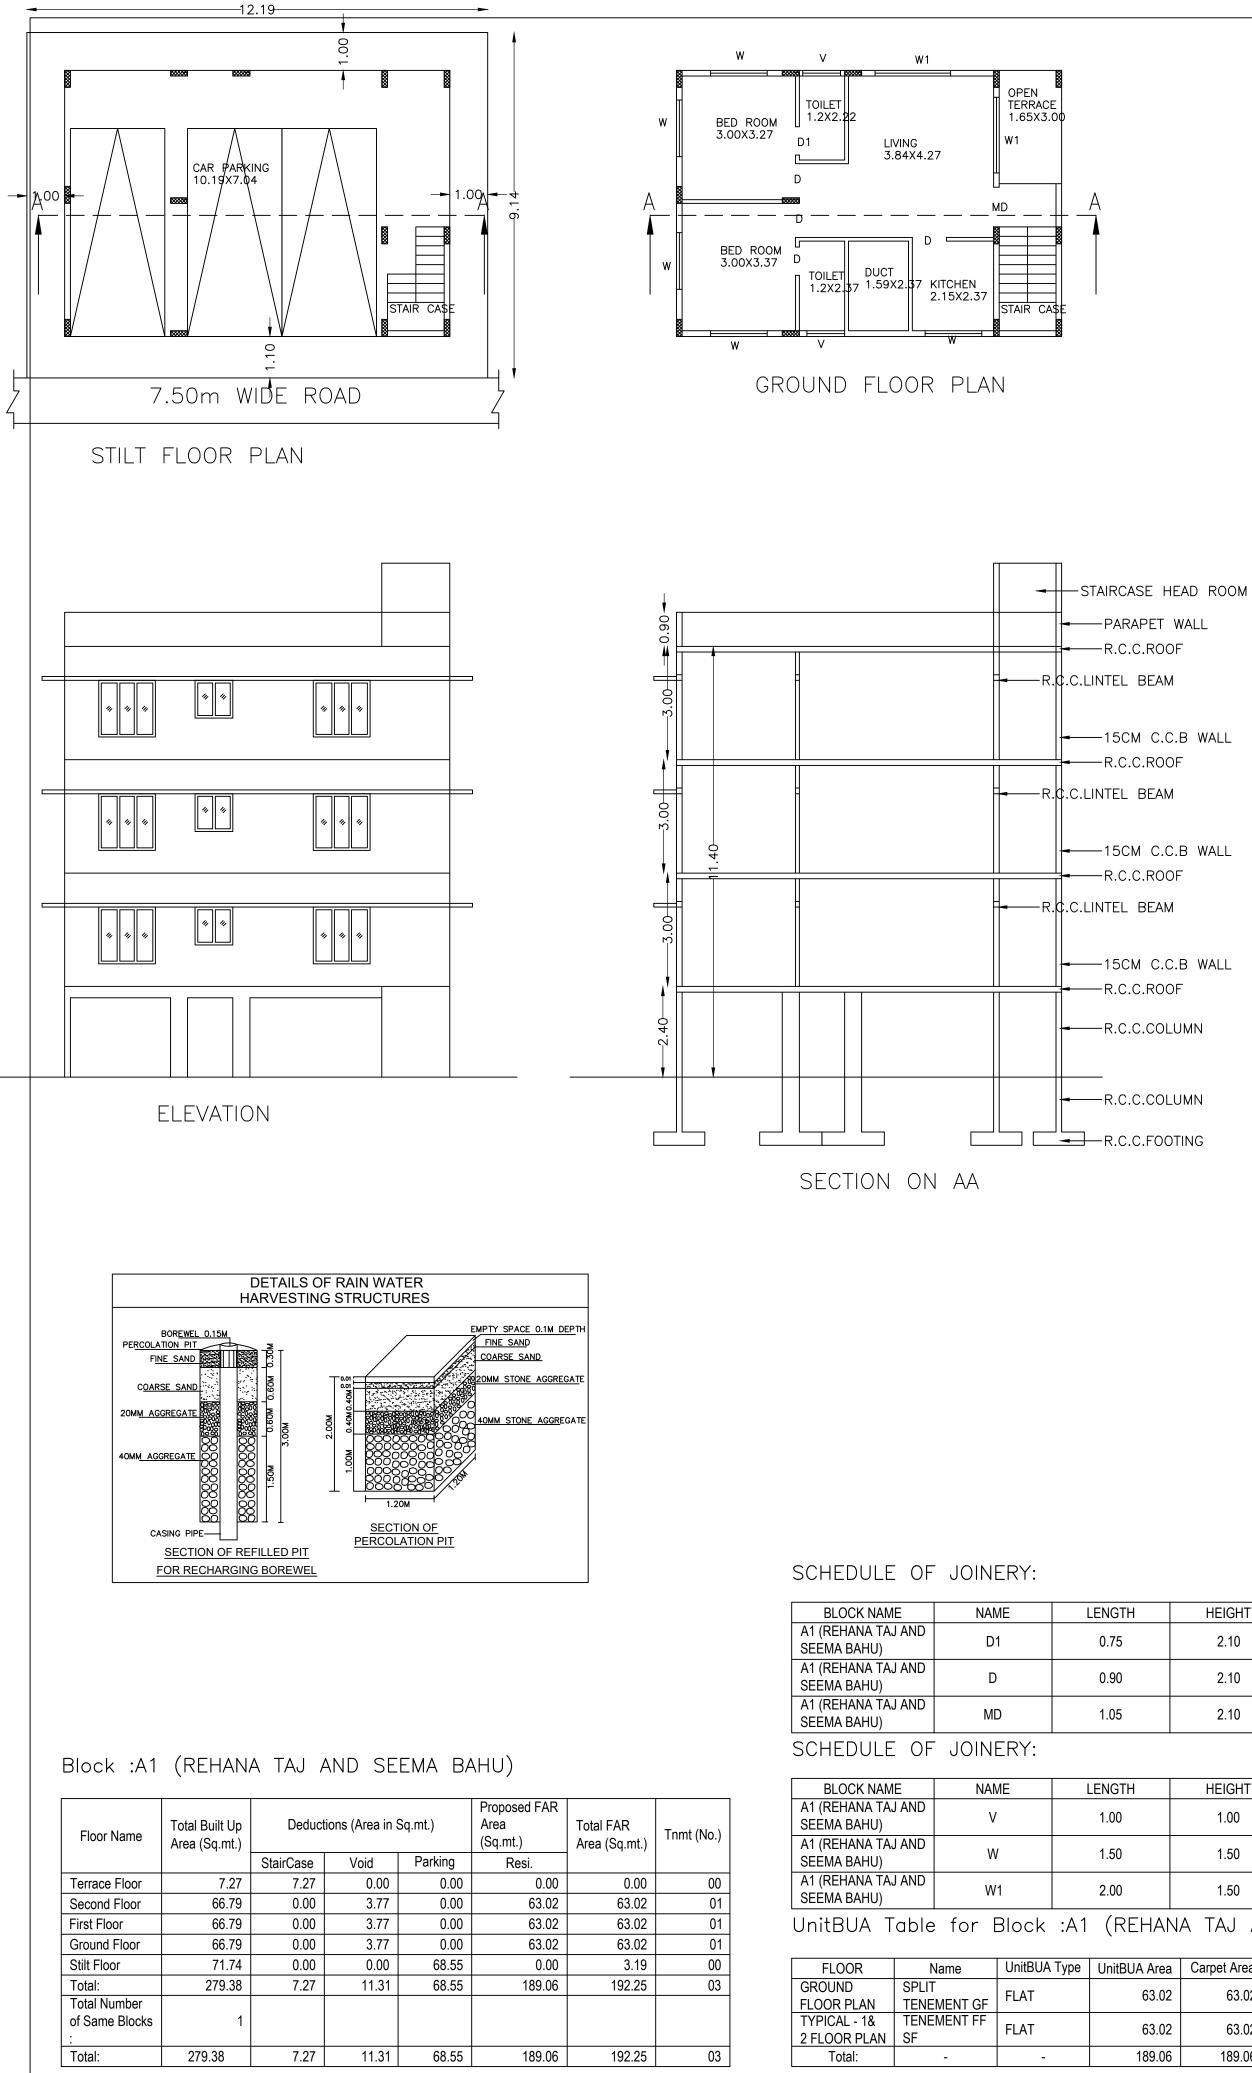

TYPICAL FIRST AND SECOND FLOOR PLAN





SITE PLAN (SCALE 1:200)

## Approval condition :

This plan sanction is issued subject to the following conditions :

1. Sanction is accorded for the Residential Building at 27, 13th Cross, Kanakanagara, Bangalore.

a).Consist of 1Stilt + 1Ground + 2 only. 2. Sanction is accorded for Residential use only. The use of the building shall not be deviated to any

other use.

3.68.55 area reserved for car parking shall not be converted for any other purpose.

4. Development charges towards increasing the capacity of water supply, sanitary and power main has to be paid to BWSSB and BESCOM if any. 5. Necessary ducts for running telephone cables, cubicles at ground level for postal services & space

for dumping garbage within the premises shall be provid