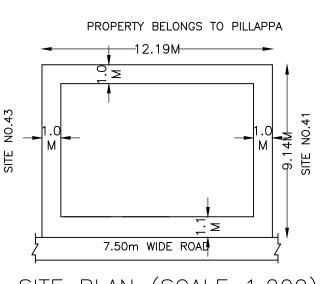

TYPICAL FIRST AND SECOND FLOOR PLAN





SITE PLAN (SCALE 1:200)

## Approval condition :

This plan sanction is issued subject to the following conditions :

1. Sanction is accorded for the Residential Building at 27, 13th Cross, Kanakanagara, Bangalore.

a).Consist of 1Stilt + 1Ground + 2 only. 2. Sanction is accorded for Residential use only. The use of the building shall not be deviated to any

other use.

3.68.55 area reserved for car parking shall not be converted for any other purpose.

4. Development charges towards increasing the capacity of water supply, sanitary and power main has to be paid to BWSSB and BESCOM if any. 5. Necessary ducts for running telephone cables, cubicles at ground level for postal services & space

for dumping garbage within the premises shall be provided. 6. The applicant shall INSURE all workm